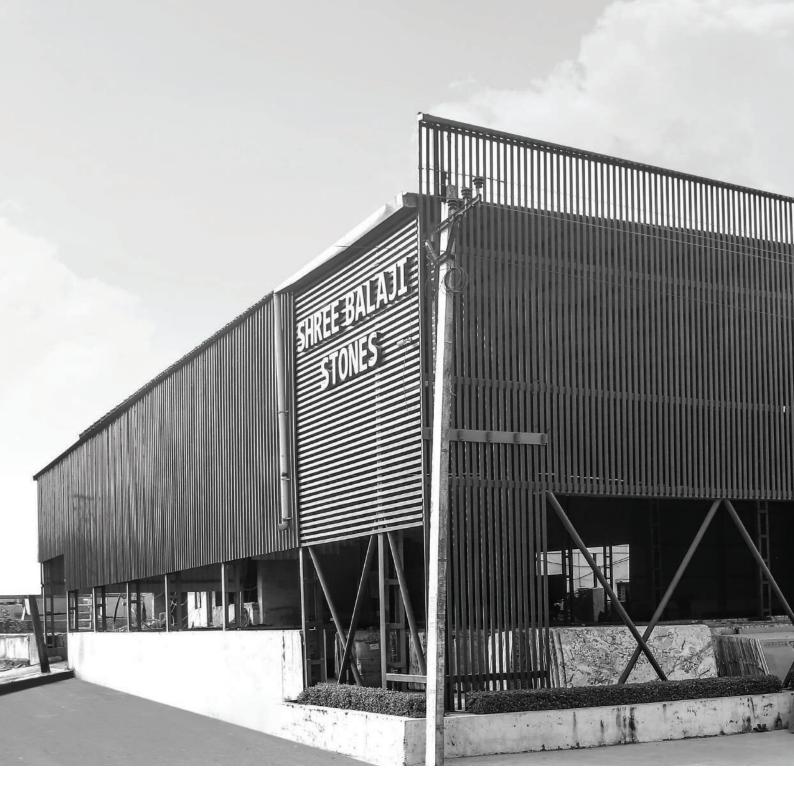

## **How It All Started**

In 1994, our journey commenced with Shree Balaji Marble and Granite in Rajasthan. As our business evolved, we established our manufacturing unit in 2004. In 6 months, we made the unit operational. As the market expanded, we also upgraded our technology and machinery. In 2009, we diversified into ceramics, establishing "Spenza Ceramics Pvt. Ltd." Today, we are one of the largest granite manufacturers in the region. Our state-of-the-art machines help us in providing our clients with exquisite finishes.