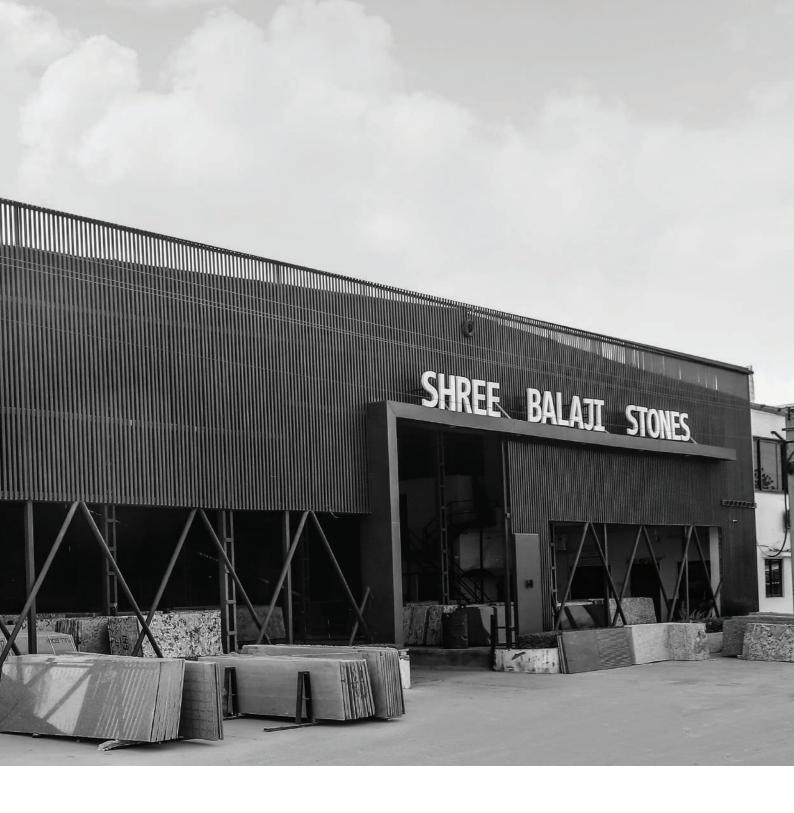

## **How It All Started**

In 1994, our journey commenced with Shree Balaji Marble and Granite in Rajasthan. As our business evolved, we established our manufacturing unit in 2004. In 6 months, we made the unit operational. As the market expanded, we also upgraded our technology and machinery. In 2009, we diversified into ceramics, establishing "Spenza Ceramics Pvt. Ltd." Today, we are one of the largest granite manufacturers in the region. Our state-of-the-art machines help us in providing our clients with exquisite finishes.